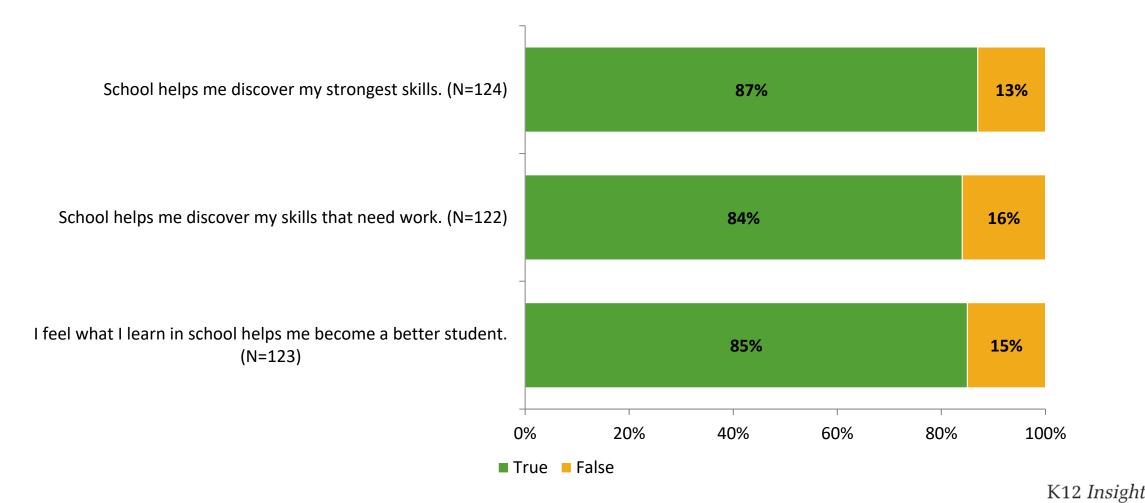

# **Academic Support**

Thinking about how you feel/act most of the time, are the following statements true or false?