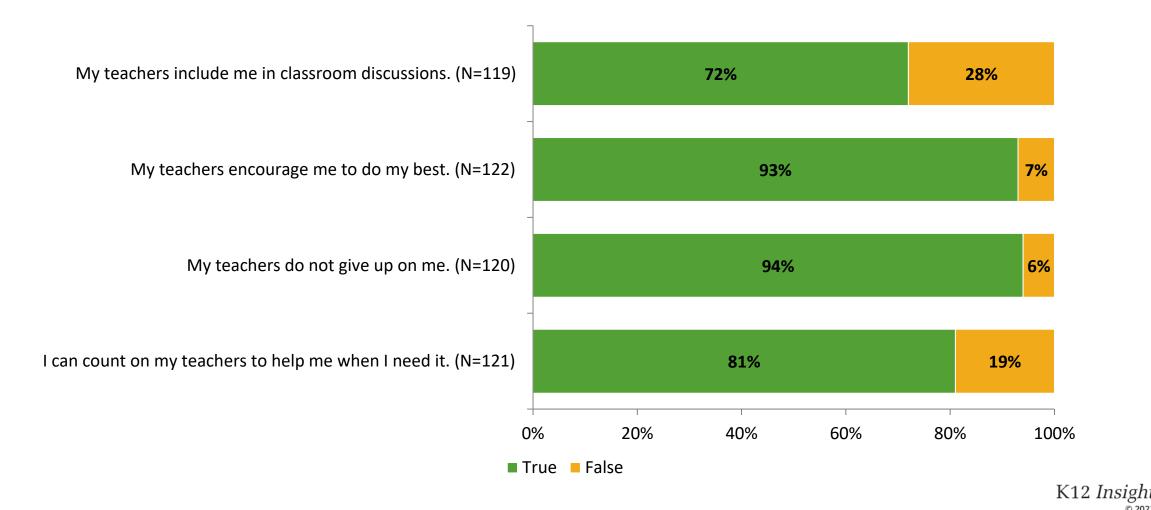

## **Relationships with Adults in School**

Thinking about how you feel/act most of the time, are the following statements true or false?