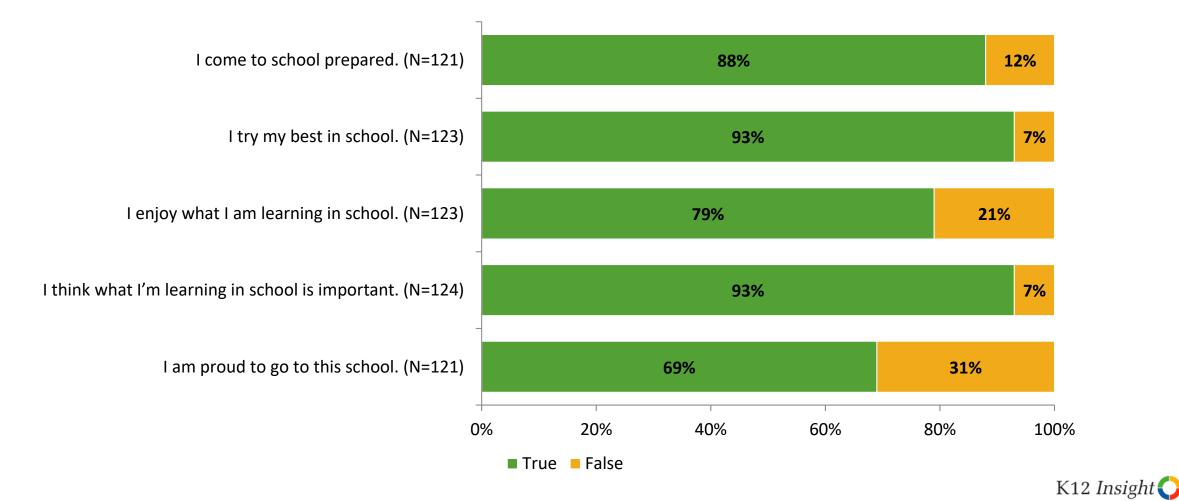

## **Relationships with Peers**

Thinking about how you feel/act most of the time, are the following statements true or false?

## **Relationships with Adults in School**

Thinking about how you feel/act most of the time, are the following statements true or false?