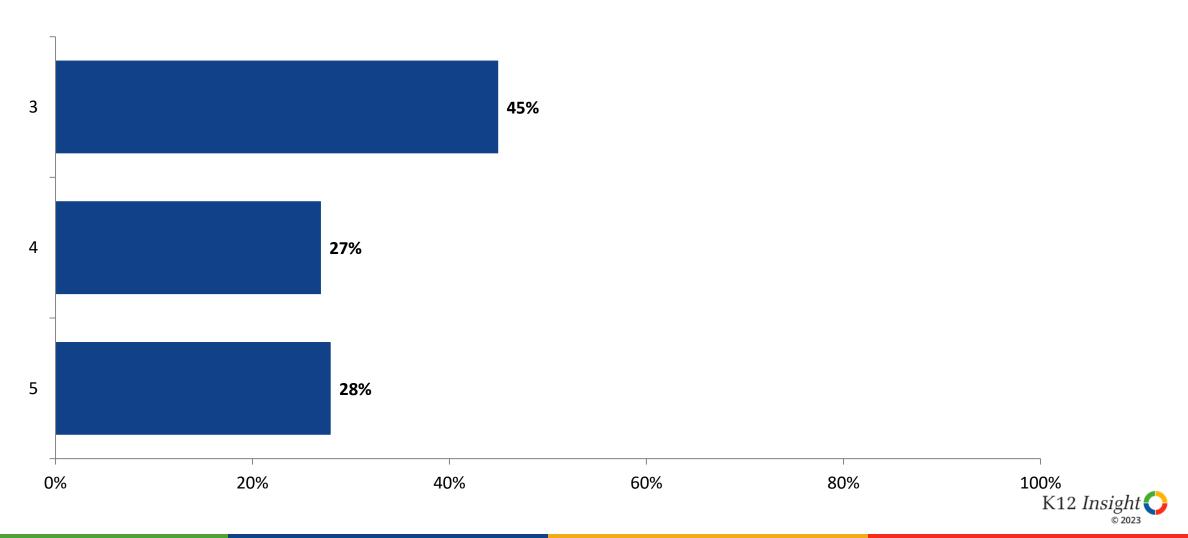

e, are the following statements true or false?



#### Involvement

Thinking about how you feel/act most of the time, are the following statements true or false?



## Self-Management

Thinking about how you feel/act most of the time, are the following statements true or false?



### Grit

Thinking about how you feel/act most of the time, are the following statements true or false?



#### Acceptance

Thinking about how you feel/act most of the time, are the following statements true or false?



## **Relationships with Peers**

Thinking about how you feel/act most of the time, are the following statements true or false?



## **Relationships with Adults in School**

Thinking about how you feel/act most of the time, are the following statements true or false?



### Grade

Grade (N=125)



#### **End of Presentation**



Follow us on Twitter: @k12insight

www.k12insight.com