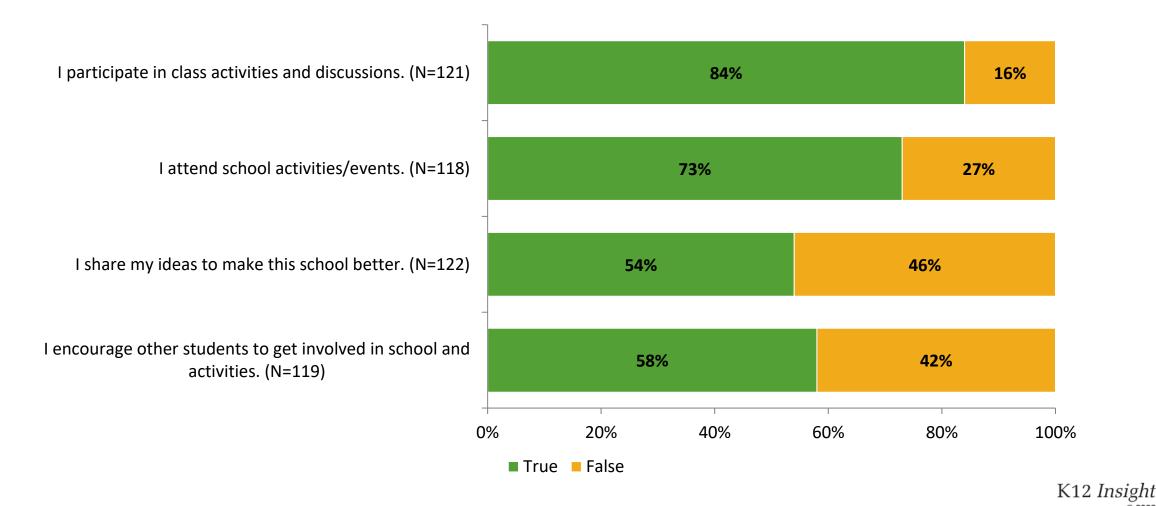

#### Involvement

Thinking about how you feel/act most of the time, are the following statements true or false?