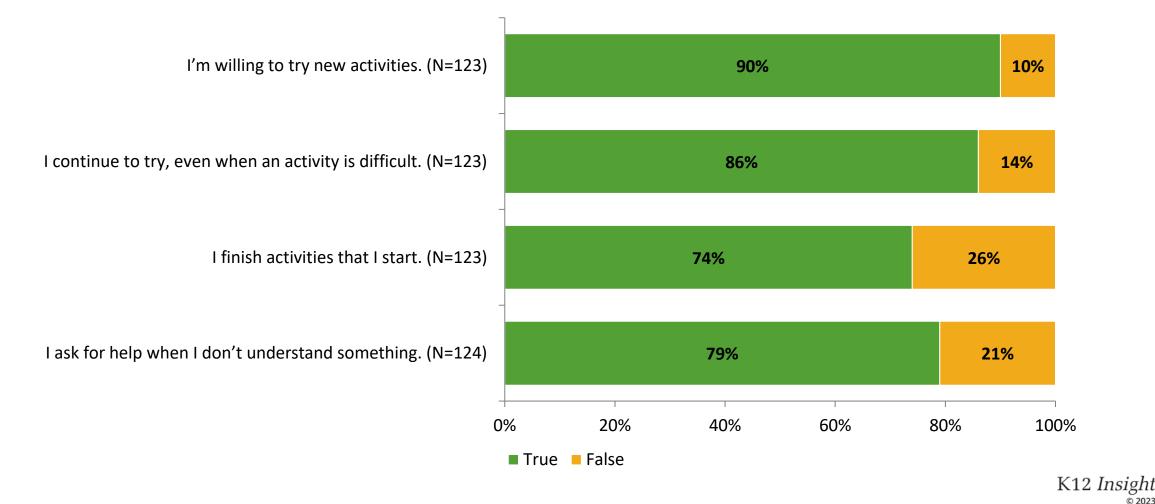

### Grit

Thinking about how you feel/act most of the time, are the following statements true or false?