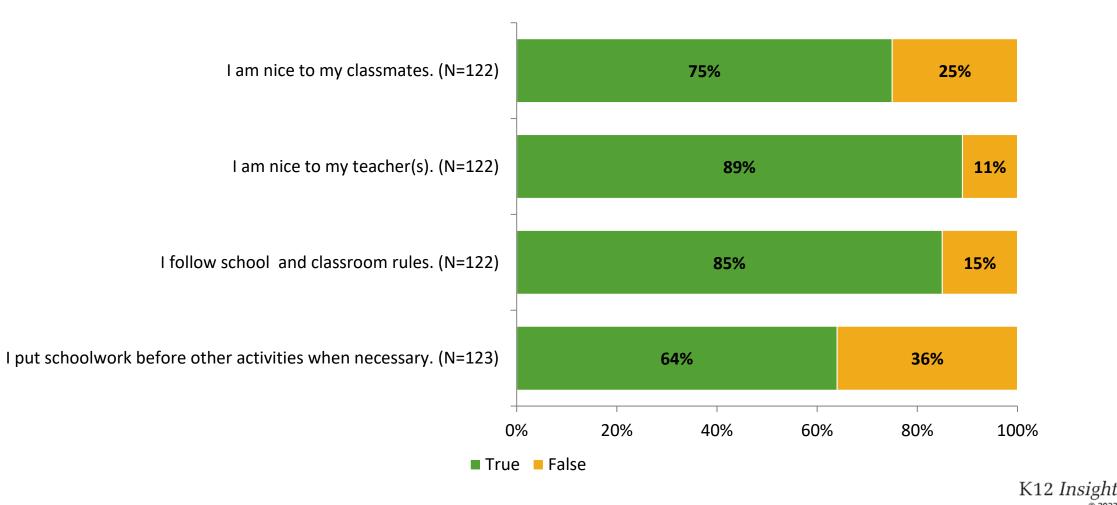

#### Acceptance

Thinking about how you feel/act most of the time, are the following statements true or false?