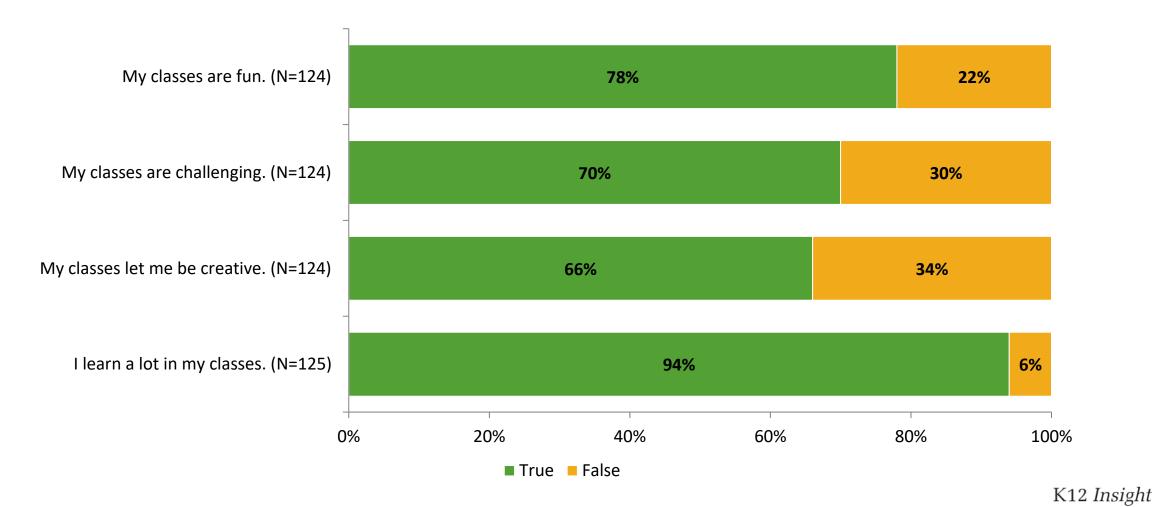

# **Class Experience**

Thinking about how you feel/act most of the time, are the following statements true or false?