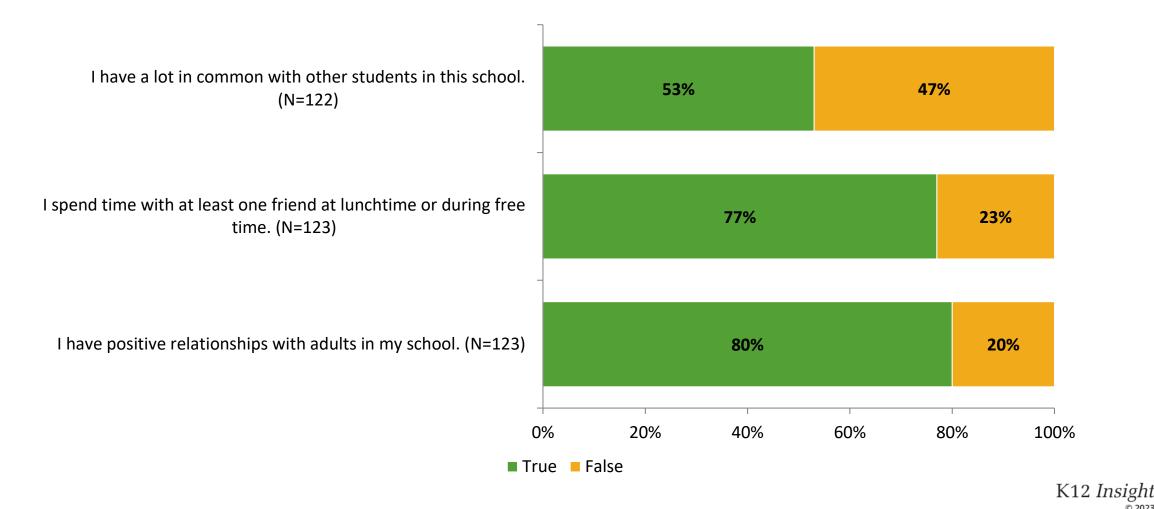

## **Like School**

Thinking about how you feel/act most of the time, is the following statement true or false?

K12 Insight 🔾