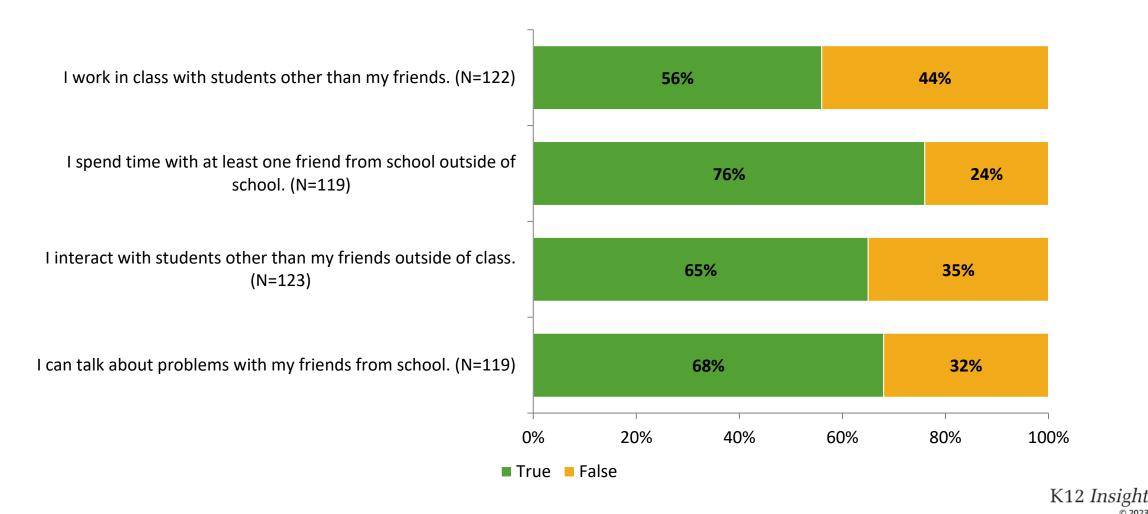

## **Relationships with Peers**

Thinking about how you feel/act most of the time, are the following statements true or false?