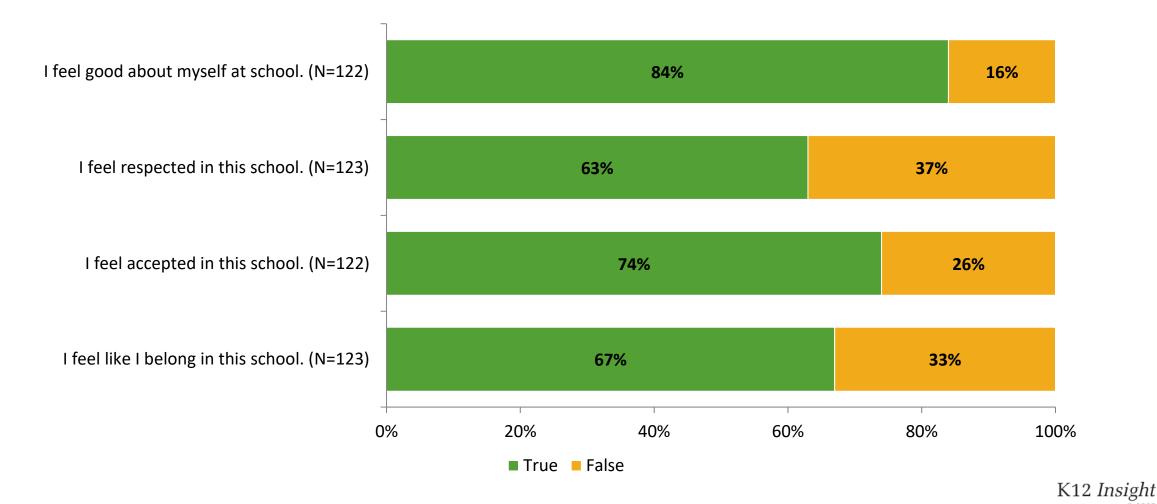

#### Acceptance

Thinking about how you feel/act most of the time, are the following statements true or false?