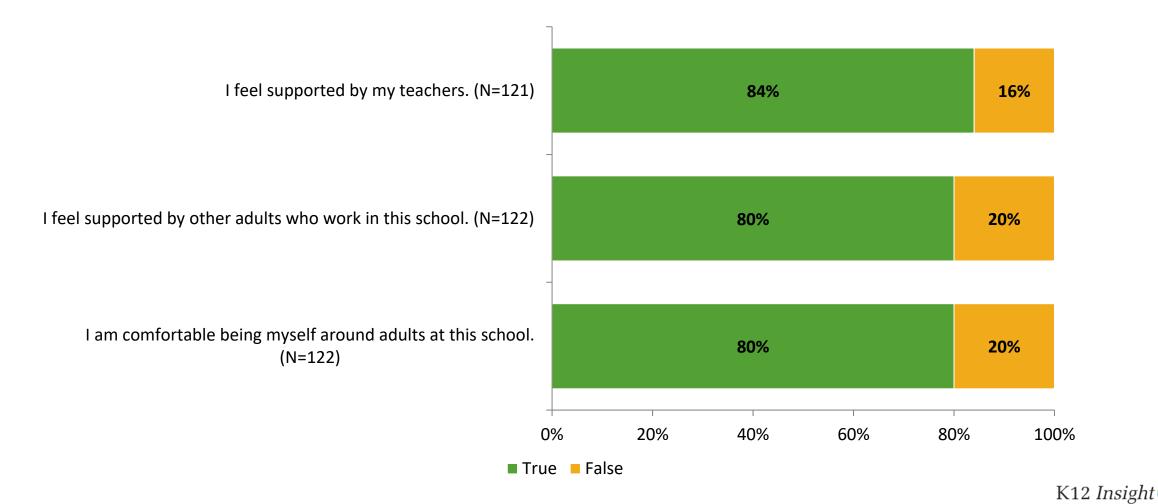

## **Relationships with Adults in School**

Thinking about how you feel/act most of the time, are the following statements true or false?