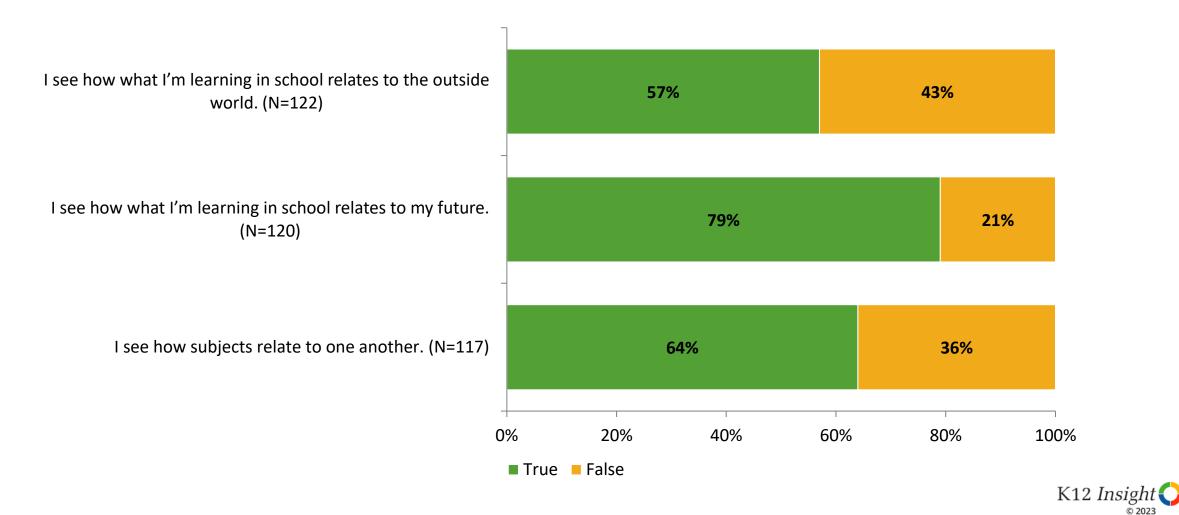

### Relevance

Thinking about how you feel/act most of the time, are the following statements true or false?